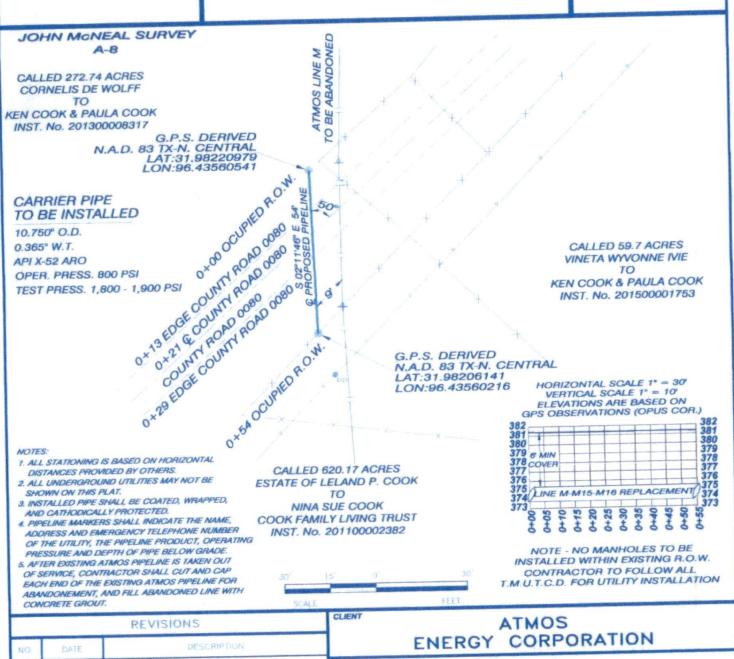

# LINE M-M15-M16 NAVARRO COUNTY, TEXAS

# LEGEND

OVER HEAD ELECTRIC **EXISTING ATMOS PIPELINE** 

CALLED 14.00 ACRES L6 CATTLE COMPANY TO

Oxoo Englicit

OX20 C.A. OQA

SOUTH DOWNS HOLDING COMPANY LLC INST. No. 201600003508

G.P.S. DERIVED N.A.D. 83 TX-N. CENTRAL LAT:32.00380808 LON:96.43899223

# CARRIER PIPE TO BE INSTALLED

10.750" O.D. 0.365\* W.T. API 5LX-52 ARO OPER. PRESS. 800 PSI TEST PRESS. 1,800-1,900 PSI

# NOTES:

- 1. ALL STATIONING IS BASED ON HORIZONTAL DISTANCES PROVIDED BY OTHERS.
- ALL UNDERGROUND UTILITIES MAY NOT BE SHOWN ON THIS PLAT.
- 3. INSTALLED PIPE SHALL BE COATED, WRAPPED, AND CATHODICALLY PROTECTED.
- 4. PIPELINE MARKERS SHALL INDICATE THE NAME, ADDRESS AND EMERGENCY TELEPHONE NUMBER OF THE UTILITY, THE PIPELINE PRODUCT, OPERATING PRESSURE AND DEPTH OF PIPE BELOW GRADE.

5. AFTER EXISTING ATMOS PIPELINE IS TAKEN OUT OF SERVICE, CONTRACTOR SHALL CUT AND CAP EACH END OF THE EXISTING ATMOS PIPELINE FOR ABANDONEMENT, AND FILL ABANDONED LINE WITH CONCRETE GROUT.

JOHN MONEAL SURVEY A-8