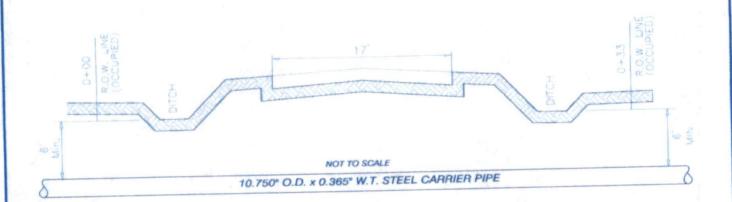

# CARRIER PIPE TO BE INSTALLED

10.750" O.D. 0.365\* W.T. API 5LX-52 ARO OPER. PRESS. 800 PSI TEST PRESS. 1,800-1,900 PSI

# NOTES:

- 1. ALL STATIONING IS BASED ON HORIZONTAL DISTANCES PROVIDED BY OTHERS.
- ALL UNDERGROUND UTILITIES MAY NOT BE SHOWN ON THIS PLAT.
- 3. INSTALLED PIPE SHALL BE COATED, WRAPPED, AND CATHODICALLY PROTECTED.
- 4. PIPELINE MARKERS SHALL INDICATE THE NAME, ADDRESS AND EMERGENCY TELEPHONE NUMBER OF THE UTILITY, THE PIPELINE PRODUCT, OPERATING PRESSURE AND DEPTH OF PIPE BELOW GRADE.

5. AFTER EXISTING ATMOS PIPELINE IS TAKEN OUT OF SERVICE, CONTRACTOR SHALL CUT AND CAP EACH END OF THE EXISTING ATMOS PIPELINE FOR ABANDONEMENT, AND FILL ABANDONED LINE WITH CONCRETE GROUT.

JOHN MONEAL SURVEY A-8