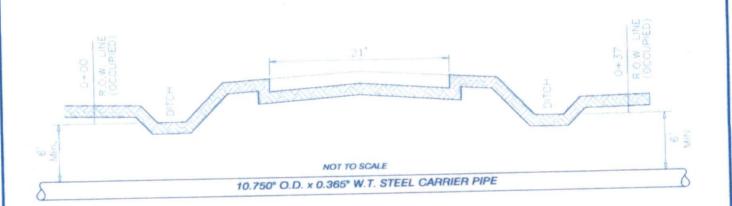

# CARRIER PIPE TO BE INSTALLED

10.750" O.D. 0.365\* W.T. API 5LX-52 ARO OPER. PRESS. 800 PSI TEST PRESS. 1,800-1,900 PSI

# NOTES:

- 1. ALL STATIONING IS BASED ON HORIZONTAL DISTANCES PROVIDED BY OTHERS.
- ALL UNDERGROUND UTILITIES MAY NOT BE SHOWN ON THIS PLAT.
- 3. INSTALLED PIPE SHALL BE COATED, WRAPPED, AND CATHODICALLY PROTECTED.
- 4. PIPELINE MARKERS SHALL INDICATE THE NAME, ADDRESS AND EMERGENCY TELEPHONE NUMBER OF THE UTILITY, THE PIPELINE PRODUCT, OPERATING PRESSURE AND DEPTH OF PIPE BELOW GRADE.

5. AFTER EXISTING ATMOS PIPELINE IS TAKEN OUT OF SERVICE, CONTRACTOR SHALL CUT AND CAP EACH END OF THE EXISTING ATMOS PIPELINE FOR ABANDONEMENT, AND FILL ABANDONED LINE WITH CONCRETE GROUT.

JOHN MONEAL SURVEY A-8