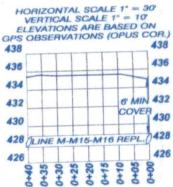

Over OCUPIED ROW. EABANDONED CALLED 97.16 ACRES L6 CATTLE COMPANY

SOUTH DOWNS HOLDING COMPANY, LLC INST. No. 201800004375

HORIZONTAL SCALE 1" = 30' VERTICAL SCALE 1" = 10" ELEVATIONS ARE BASED ON GPS OBSERVATIONS (OPUS COR.) G.P.S. DERIVED GH N.A.D. 83 TX-N. CENTRAL 436 436 434 434 432 432 6' MIN 430 430 COVER 428 428 426 426 0+50 0+45 0+46 0+36 0+26 0+26 424 424