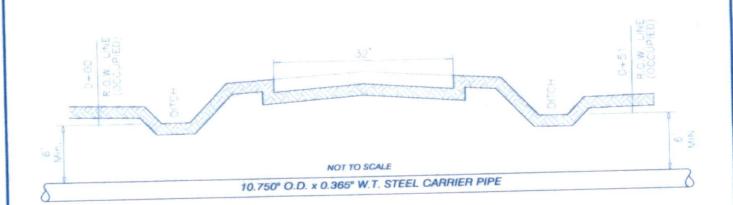

# CARRIER PIPE TO BE INSTALLED

10.750" O.D. 0.365\* W.T. API 5LX-52 ARO OPER. PRESS. 800 PSI TEST PRESS. 1,800-1,900 PSI

# NOTES:

- 1. ALL STATIONING IS BASED ON HORIZONTAL DISTANCES PROVIDED BY OTHERS.
- ALL UNDERGROUND UTILITIES MAY NOT BE SHOWN ON THIS PLAT.
- 3. INSTALLED PIPE SHALL BE COATED, WRAPPED, AND CATHODICALLY PROTECTED.
- 4. PIPELINE MARKERS SHALL INDICATE THE NAME, ADDRESS AND EMERGENCY TELEPHONE NUMBER OF THE UTILITY, THE PIPELINE PRODUCT, OPERATING PRESSURE AND DEPTH OF PIPE BELOW GRADE.

5. AFTER EXISTING ATMOS PIPELINE IS TAKEN OUT OF SERVICE, CONTRACTOR SHALL CUT AND CAP EACH END OF THE EXISTING ATMOS PIPELINE FOR ABANDONEMENT, AND FILL ABANDONED LINE WITH CONCRETE GROUT.

JOHN MONEAL SURVEY A-8